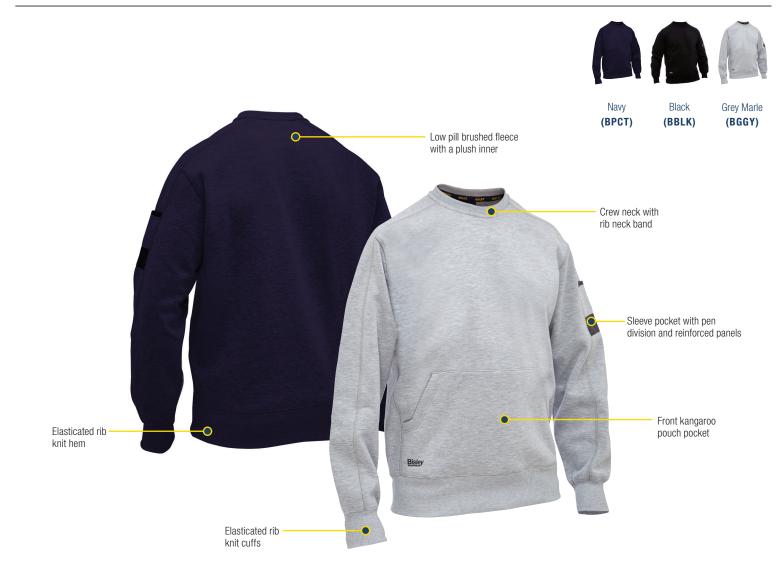

# **FEATURES**

- / Low pill brushed fleece with a plush inner
- / Crew neck with rib neck band
- / Front kangaroo pouch pocket
- / Sleeve pocket with pen division and reinforced panels
- / Elasticated rib knit cuffs and hem

# COLOURS

Black (BBLK) Navy (BPCT) Grey Marle (BGGY)